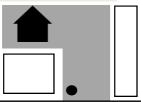

## ◆ How to dispose of your household garbage ◆

or semi-transparent trash bag, properly sorted, and securely tied.

OHousehold garbage must be placed at the area of your property as described in the below diagram no later than 8:30 a.m. on the scheduled collection day.

**Public Road** 

☆A house with private passage way.

**Public Road** 

☆Houses located in a same private property