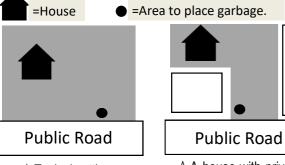

## ◆ How to dispose of your household garbage ◆

or semi-transparent trash bag, properly sorted, and securely tied.

OHousehold garbage must be placed at the area of your property as described in the below diagram no later than 8:30 a.m. on the scheduled collection day.

**Public Road** 

☆A house with private passage way.

**Public Road** 

☆Houses located in a same private property