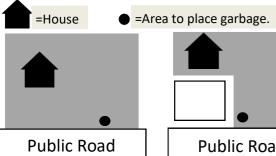

### ◆How to dispose of your household garbage◆

or semi-transparent trash bag, properly sorted, and securely tied.

OHousehold garbage must be placed at the area of your property as described in the below diagram no later than 8:30 a.m. on the scheduled collection day.

**Public Road** 

**Public Road** 

☆A house with private passage way.

**Public Road** 

☆Houses located in a same private property