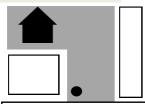

## ◆How to dispose of your household garbage◆

or semi-transparent trash bag, properly sorted, and securely tied.

OHousehold garbage must be placed at the area of your property as described in the below diagram no later than 8:30 a.m. on the scheduled collection day.

When placing household garbage, always cover it with net or plastic covering in order to prevent unnecessary scattering by wild birds and animals.

=Area to place garbage.

◆Type of household garbage designated for collection at individual homes and its pick-up schedule ◆

=House

☆Typical setting

**Public Road** 

☆A house with private passage way.

**Public Road** 

☆Houses located in a same private property

☆ House located above or below the public road.

**Public Road** 