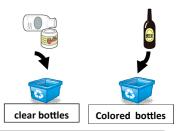

#### 11. GLASS BOTTLES

17. SMALL

◆Place properly in the container as labeled "clear", "brown", and "other colored"