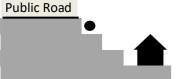

## ◆How to dispose of your household garbage◆

or semi-transparent trash bag, properly sorted, and securely tied.

OHousehold garbage must be placed at the area of your property as described in the below diagram no later than 8:30 a.m. on the scheduled collection day.

When placing household garbage, always cover it with net or plastic covering in order to prevent unnecessary scattering by wild birds and animals.

=Area to place garbage.

◆Type of household garbage designated for collection at individual homes and its pick-up schedule ◆

=House

☆Typical setting

**Public Road** 

☆A house with private passage way.

**Public Road** 

☆Houses located in a same private property

☆ House located above or below the public road.

**Public Road** 