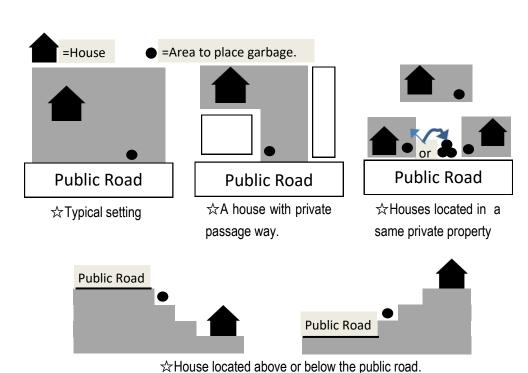

#### **♦**How to **dispose** of your household garbage**♦**

- All household garbage must be placed in a transparent or semi-transparent trash bag, properly sorted, and securely tied.
- ©Household garbage must be placed at the area of your property as described in the below diagram no later than 8:30 a.m. on the scheduled collection day.
- When placing household garbage, always cover it with net or plastic covering in order to prevent unnecessary scattering by wild birds and animals.