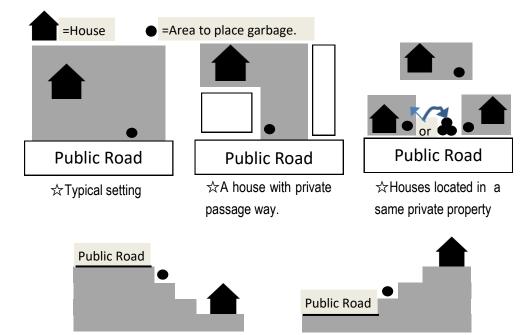

### **♦**How to **dispose** of your household garbage **♦**

©All household garbage must be placed in a transparent or semi-transparent trash bag, properly sorted , and securely tied.

©Household garbage must be placed at the area of your property as described in the below diagram no later than 8:30 a.m. on the scheduled collection day.

When placing household garbage, always cover it with net or plastic covering in order to prevent unnecessary scattering by wild birds and animals.

☆House located above or below the public road.

◆Type of household garbage designated for collection at individual homes and its pick-up schedule ◆