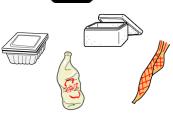

### **■Every 1st & 3rd Mondays** ~White~

### 1. GLASS BOTTLES

Remove caps and rinse lightly

◆Place properly in the 🌡 container as labeled "clear", "brown", and "other colored"

3. STYROFOAM

TRAYS (WHITE)

◆Colored ones must be

disposed as "recyclable

plastic containers".

### 4. PET BOTTLES III

securely.

2. USED

**COOKING OIL** 

Pour oil into a plastic

bottle and place caps

◆Colored ones must be disposed as "recyclable plastic containers".