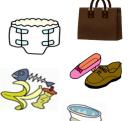

### **Every Tuesdays & Fridays**

COMBUSTIBLE (ONLY NON-RECYCLABLES)

◆Please help reduce waste! Home composting kit is available for purchase at Hayama Town Environmental Division.

### **Every Mondays**

RECYCLABLE PLASTIC

Plastic wrappings and containers including plastic bags and Styrofoams.

◆Please be sure to rinse off grime thoroughly and must be drained free of liquids.

### **Every 3rd Wednesdays**

OTHER PLASTIC AND RUBBER

Plastic, vinyl, polyethylene, and rubber items other than recyclable containers (i.e., rubber hose, rubber gloves, toys and CDs).

◆Please do not include "recyclable plastic containers. "