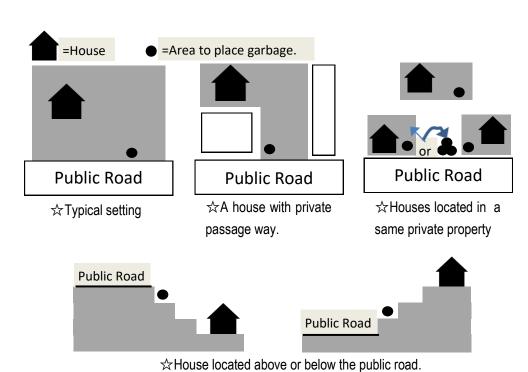

### **♦**How to **dispose** of your household garbage **♦**

- All household garbage must be placed in a transparent or semi-transparent trash bag, properly sorted, and securely tied.
- ©Household garbage must be placed at the area of your property as described in the below diagram no later than 8:30 a.m. on the scheduled collection day.
- When placing household garbage, always cover it with net or plastic covering in order to prevent unnecessary scattering by wild birds and animals.