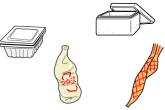

#### **Every 4th Wednesdays**

OTHER PLASTIC AND RUBBER

Plastic, vinyl, polyethylene, and rubber items other than recyclable containers (i.e., rubber hose, rubber gloves, toys and CDs).

◆Please do not include "recyclable plastic containers. "

#### 3. OTHER METALS

Objects containing metal such as aluminum foil. umbrella rib.

◆ Disassemble and separate other non-metal materials as much as possible.

#### 1.GLASS AND **CERAMIC ITEMS**

Glass, ceramic wares,

◆Be sure to wrap with paper or cloth if pieces are broken and have sharp edges