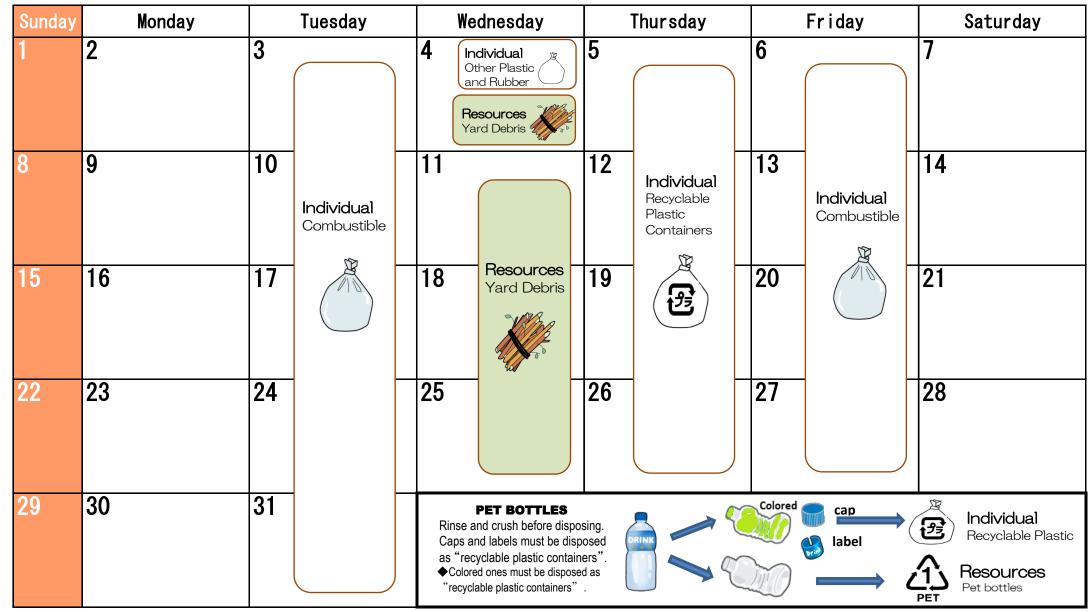

BATTERIES

◆ Also separately

collected at Town

Caps and labels must be disposed

April.2023

Monthly Collection Schedule

| Sunday   | Monday    | Tuesday                                                                    | Wednesday                                                               | Thursday                                                | Friday                          | Saturday |  |  |  |  |
|----------|-----------|----------------------------------------------------------------------------|-------------------------------------------------------------------------|---------------------------------------------------------|---------------------------------|----------|--|--|--|--|
|          | Only plar | Only plants can be brought into the Clean Center<br>(reservation required) |                                                                         |                                                         |                                 |          |  |  |  |  |
| 2        | 3         | 4                                                                          | 5 Individual<br>Other Plastic<br>and Rubber<br>Resources<br>Yard Debris | 6                                                       | 7                               | 8        |  |  |  |  |
| 9        | 10        | 11<br>Individual<br>Combustible                                            | 12                                                                      | 13<br>Individual<br>Recyclable<br>Plastic<br>Containers | 14<br>Individual<br>Combustible | 15       |  |  |  |  |
| 16       | 17        | 18                                                                         | 19 Resources<br>Yard Debris                                             | 20                                                      | 21                              | 22       |  |  |  |  |
| 23<br>30 | 24        | 25                                                                         | 26                                                                      | 27                                                      | 28                              | 29       |  |  |  |  |