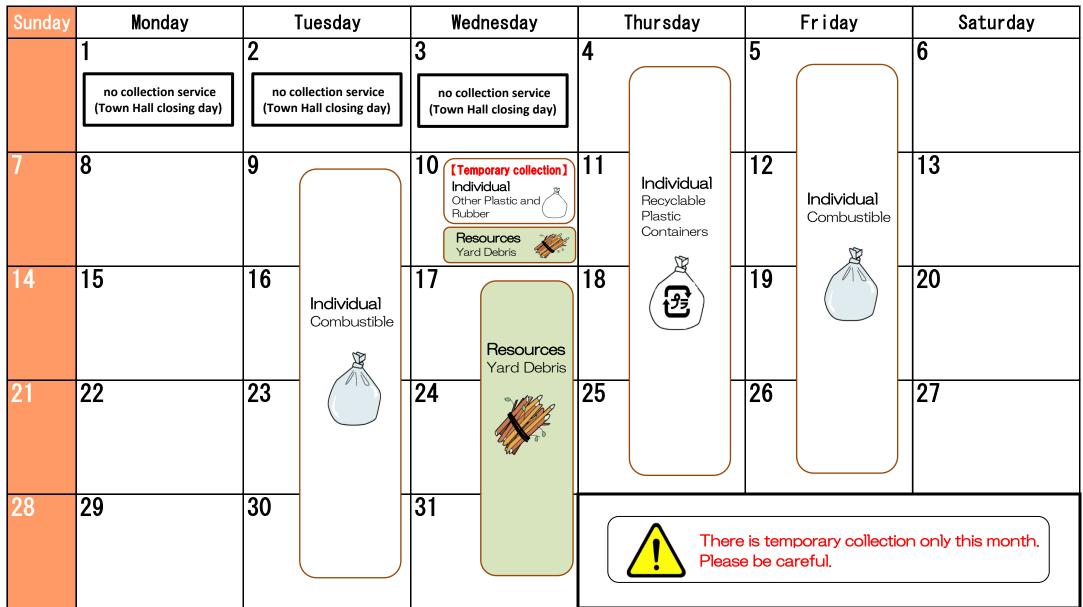

# December.2023

Monthly Collection Schedule

| Sunday   | Monday | Tuesday                         | Wednesday                                                               | Thursday                                                | Friday                                                 | Saturday                                               |
|----------|--------|---------------------------------|-------------------------------------------------------------------------|---------------------------------------------------------|--------------------------------------------------------|--------------------------------------------------------|
|          |        |                                 |                                                                         |                                                         | 1                                                      | 2                                                      |
| 3        | 4      | 5                               | 6 Individual<br>Other Plastic<br>and Rubber<br>Resources<br>Yard Debris | 7                                                       | 8<br>Individual<br>Combustible                         | 9                                                      |
| 10       | 11     | 12<br>Individual<br>Combustible | 13                                                                      | 14<br>Individual<br>Recyclable<br>Plastic<br>Containers | 15                                                     | 16                                                     |
| 17       | 18     | 19                              | 20 Resources<br>Yard Debris                                             | 21                                                      | 22                                                     | 23                                                     |
| 24<br>31 | 25     | 26                              | 27                                                                      | 28                                                      | 29<br>no collection service<br>(Town Hall closing day) | 30<br>no collection service<br>(Town Hall closing day) |