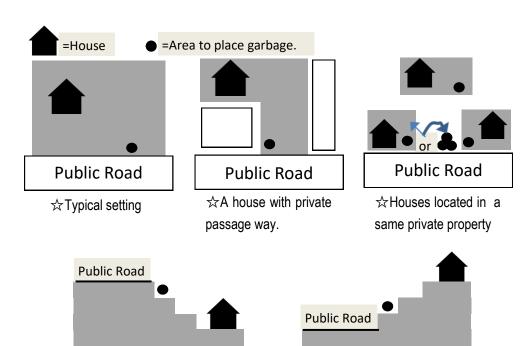

### **♦**How to **dispose** of your household garbage **♦**

- All household garbage must be placed in a transparent or semi-transparent trash bag, properly sorted, and securely tied.
- ©Household garbage must be placed at the area of your property as described in the below diagram no later than 8:30 a.m. on the scheduled collection day.
- When placing household garbage, always cover it with net or plastic covering in order to prevent unnecessary scattering by wild birds and animals.

☆House located above or below the public road.

◆Type of household garbage designated for collection at individual homes and its pick-up schedule ◆