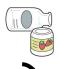

#### 3. STYROFOAM TRAYS (WHITE)

◆Colored ones must be disposed as "recyclable plastic containers".

Pour oil into a plastic bottle and place caps securely.