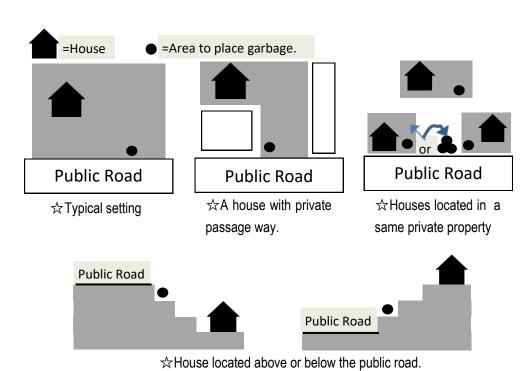

### **♦**How to **dispose** of your household garbage **♦**

- All household garbage must be placed in a transparent or semi-transparent trash bag, properly sorted, and securely tied.
- ©Household garbage must be placed at the area of your property as described in the below diagram no later than 8:30 a.m. on the scheduled collection day.
- When placing household garbage, always cover it with net or plastic covering in order to prevent unnecessary scattering by wild birds and animals.