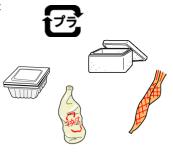

### **Every Fridays**

**RECYCLABLE PLASTIC** 

Plastic wrappings and containers including plastic bags and Styrofoams.

◆Please be sure to rinse off grime thoroughly and must be drained free of liquids.

#### **Every 2nd Wednesdays**

OTHER PLASTIC AND RUBBER

Plastic, vinyl, polyethylene, and rubber items other than recyclable containers (i.e., rubber hose, rubber gloves, toys and CDs).

◆Please do not include "recyclable plastic containers. "