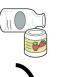

2. USED

securely.

**COOKING OIL** 

Pour oil into a plastic

bottle and place caps

Rinse and crush before

disposing. Caps and

labels must be disposed

as "recyclable plastic

◆Colored ones must be

disposed as "recyclable

plastic containers".

containers".

Clear bottles Colored bottles