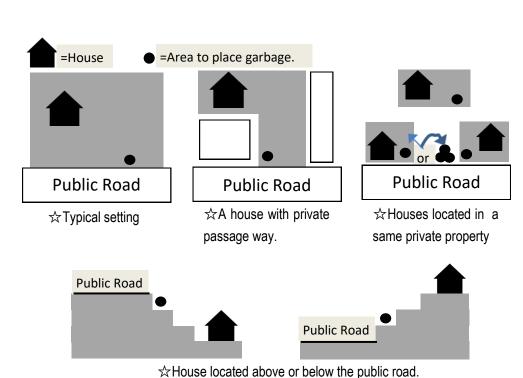

## **♦**How to **dispose** of your household garbage **♦**

- All household garbage must be placed in a transparent or semi-transparent trash bag, properly sorted, and securely tied.
- ©Household garbage must be placed at the area of your property as described in the below diagram no later than 8:30 a.m. on the scheduled collection day.
- When placing household garbage, always cover it with net or plastic covering in order to prevent unnecessary scattering by wild birds and animals.