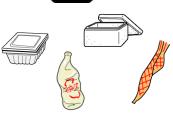

## **■Every 1st & 3rd Mondays**

Remove caps and

◆Place properly in the 🌆 container as labeled "clear", "brown", and "other colored"

## 4. PET BOTTLES III

securely.

2. USED

**COOKING OIL** 

Pour oil into a plastic

bottle and place caps

### Rinse and crush before disposing. Caps and labels must be disposed as "recyclable plastic containers".

◆Colored ones must be disposed as "recyclable plastic containers".

### 1. GLASS BOTTLES

rinse lightly

## 3. STYROFOAM TRAYS (WHITE)

◆Colored ones must be disposed as "recyclable plastic containers".