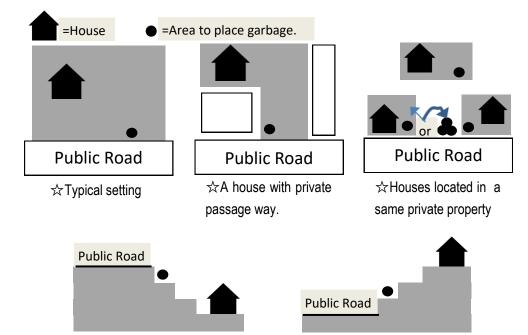

## **♦**How to **dispose** of your household garbage **♦**

©All household garbage must be placed in a transparent or semi-transparent trash bag, properly sorted , and securely tied.

©Household garbage must be placed at the area of your property as described in the below diagram no later than 8:30 a.m. on the scheduled collection day.

When placing household garbage, always cover it with net or plastic covering in order to prevent unnecessary scattering by wild birds and animals.

☆House located above or below the public road.

◆Type of household garbage designated for collection at individual homes and its pick-up schedule ◆