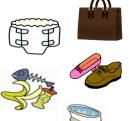

### **Every Tuesdays & Fridays**

COMBUSTIBLE (ONLY NON-RECYCLABLES)

◆Please help reduce waste! Home composting kit is available for purchase at Hayama Town Environmental Division.

## **Every Mondays**

RECYCLABLE PLASTIC

Plastic wrappings and containers including plastic bags and Styrofoams.

◆Please be sure to rinse off grime thoroughly and must be drained free of liquids.

### **Every 3rd Wednesdays**

OTHER PLASTIC AND RUBBER

Plastic, vinyl, polyethylene, and rubber items other than recyclable containers (i.e., rubber hose, rubber gloves, toys and CDs).

◆Please do not include "recyclable plastic containers. "