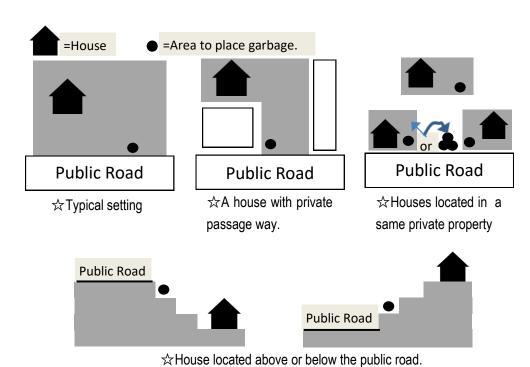

### **♦**How to **dispose** of your household garbage **♦**

- OAll household garbage must be placed in a transparent or semi-transparent trash bag, properly sorted, and securely tied.
- OHousehold garbage must be placed at the area of your property as described in the below diagram no later than 8:30 a.m. on the scheduled collection day.
- OWhen placing household garbage, always cover it with net or plastic covering in order to prevent unnecessary scattering by wild birds and animals.