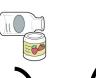

#### 4. METAL COOKWARES

Kitchen knives, kettles, pans ◆Be sure to wrap with paper

or clothes when disposing kitchen knifves.

2. USED

**COOKING OIL** 

Pour oil into a plastic

bottle and place caps

#### 4. PET **BOTTLES**

securely.

#### Rinse and crush before disposing. Caps and labels must be disposed as "recyclable plastic containers".

 Colored ones must be disposed as "recyclable plastic containers".