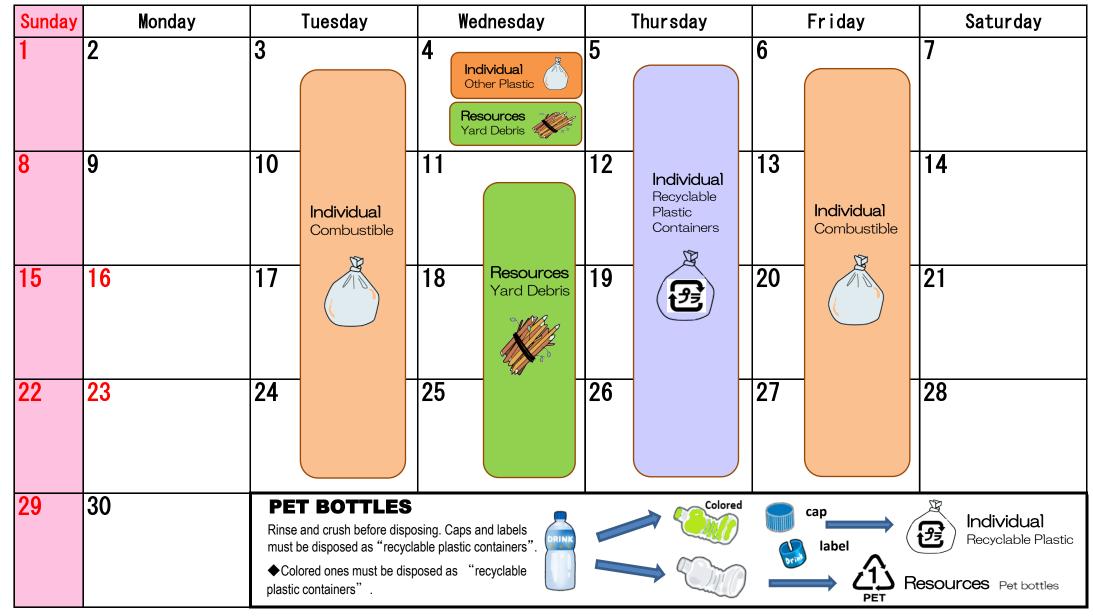

#### Items collected at RESOURCES COLLECTION I

**Environment Division, Hayama Town Office** 

046-876-1111

M

April.2024

Monthly Collection Schedule

| Sunday | Monday | 1  | Tuesday                   |    | Wednesday                   |        | Thursday                                          |    | Friday                        | Saturday |
|--------|--------|----|---------------------------|----|-----------------------------|--------|---------------------------------------------------|----|-------------------------------|----------|
|        | 1      | 2  |                           | 3  | Individual<br>Other Plastic | 4      |                                                   | 5  |                               | 6        |
| 7      | 8      | 9  | Individual<br>Combustible | 10 |                             | 11     | Individual<br>Recyclable<br>Plastic<br>Containers | 12 | Individual<br>Combustible     | 13       |
| 14     | 15     | 16 |                           | 17 | Resources   Yard Debris     | 18     |                                                   | 19 |                               | 20       |
| 21     | 22     | 23 |                           | 24 |                             | 25     |                                                   | 26 |                               | 27       |
| 28     | 29     | 30 |                           |    | Only plar                   | nts ca | n be brought                                      |    | he Clean Cer<br>reservation i |          |

Rinse and crush before disposing.

Caps and labels must be disposed

as "recyclable plastic containers".

Colored ones must be disposed as.

"recyclable plastic containers".

#### 4. METAL **COOKWARES**

when disposing kitchen knifves.

Kitchen knives, kettles, pans

◆Be sure to wrap with paper or clothes

**10. CLOTHES** 

**15. PET BOTTLES** 

classified as combustibles).

semi-transparent bags.

#### 5. PAPER CARTONS Rinse, cut open, drv, and tie,

16. DRY-CELL

BATTERIES

◆ Also separately

collected at Town

Hall and Library.

**11. GLASS BOTTLES** 

◆Place properly in the container as labeled "clear", "brown", and "other colored"