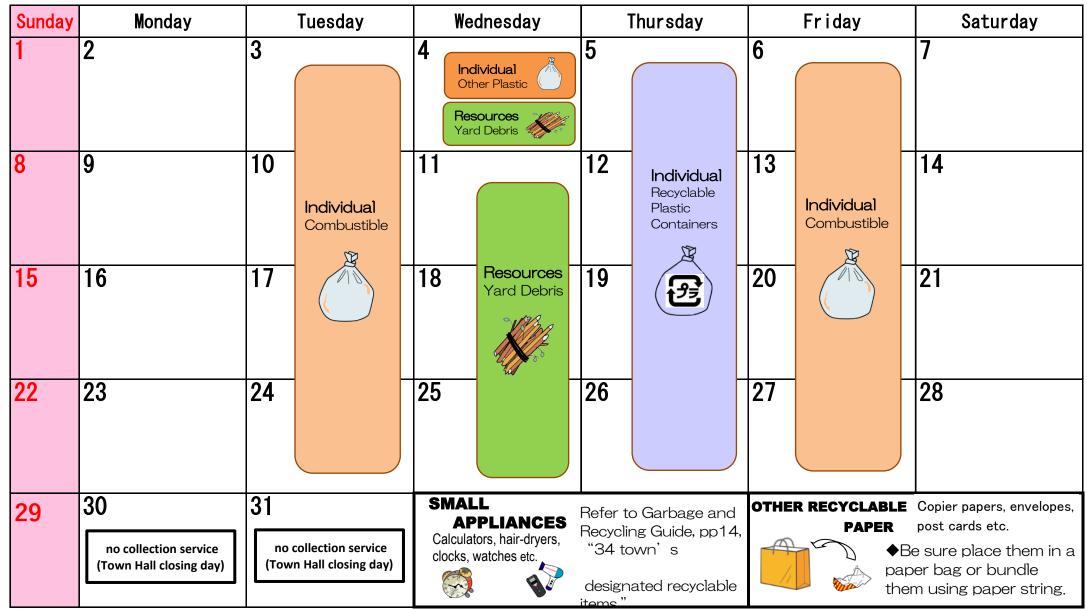

May.2024

Monthly Collection Schedule

| Sunday | Monday | Tuesday                         | Wednesday                                                    | Thursday                                               | Friday                          | Saturday |
|--------|--------|---------------------------------|--------------------------------------------------------------|--------------------------------------------------------|---------------------------------|----------|
|        |        |                                 | 1<br>Individual<br>Other Plastic<br>Resources<br>Yard Debris | 2                                                      | 3                               | 4        |
| 5      | 6      | 7                               | 8                                                            | 9<br>Individual<br>Recyclable<br>Plastic<br>Containers | 10<br>Individual<br>Combustible | 11       |
| 12     | 13     | 14<br>Individual<br>Combustible | 15<br>Resources<br>Yard Debris                               | 16                                                     | 17                              | 18       |
| 19     | 20     | 21                              | 22                                                           | 23                                                     | 24                              | 25       |
| 26     | 27     | 28                              | 29                                                           | 30                                                     | 31                              |          |

#### 17. SMALL **APPLIANCES**

Calculators. hair-drvers. clocks, watches etc.

Refer to Garbage and Recycling Guide, pp14, "34 town's designated recyclable items."

Disassemble and separate other non-

9. OTHER RECYCLABLE

Copier papers, envelopes, post

or bundle them using string.

**14. HAZARDOUS** 

WASTE

◆Be sure to place them in a paper bags

Spray cans, cassette cylinders, dispos-