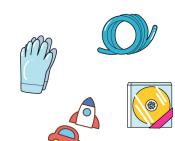

#### **Every 1st Wednesdays**

OTHER PLASTIC AND RUBBER

Plastic, vinyl, polyethylene, and rubber items other than recyclable containers (i.e., rubber hose, rubber gloves, toys and CDs).

◆Please do not include "recyclable plastic containers. "