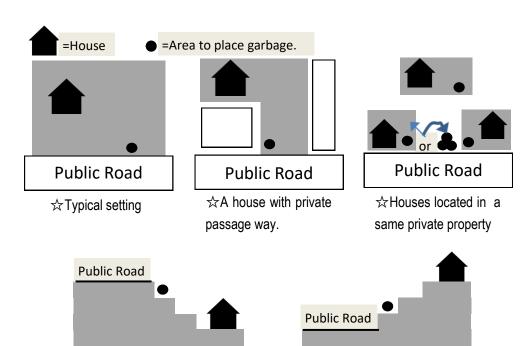

## **♦**How to **dispose** of your household garbage **♦**

- All household garbage must be placed in a transparent or semi-transparent trash bag, properly sorted, and securely tied.
- ©Household garbage must be placed at the area of your property as described in the below diagram no later than 8:30 a.m. on the scheduled collection day.
- When placing household garbage, always cover it with net or plastic covering in order to prevent unnecessary scattering by wild birds and animals.

☆ House located above or below the public road.

◆Type of household garbage designated for collection at individual homes and its pick-up schedule ◆