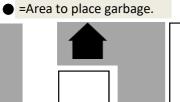

### ◆How to dispose of your household garbage◆

OAll household garbage must be placed in a transparent or semi-transparent trash bag, properly sorted, and securely tied.

OHousehold garbage must be placed at the area of your property as described in the below diagram no later than 8:30 a.m. on the scheduled collection day.

OWhen placing household garbage, always cover it with net or plastic covering in order to prevent unnecessary scattering by wild birds and animals.

☆Typical setting

**Public Road** 

☆A house with private passage way.