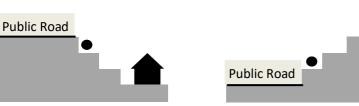

A House located above or below the public road.

◆ Type of household garbage designated for collection at individual homes and its pick-up schedule ◆