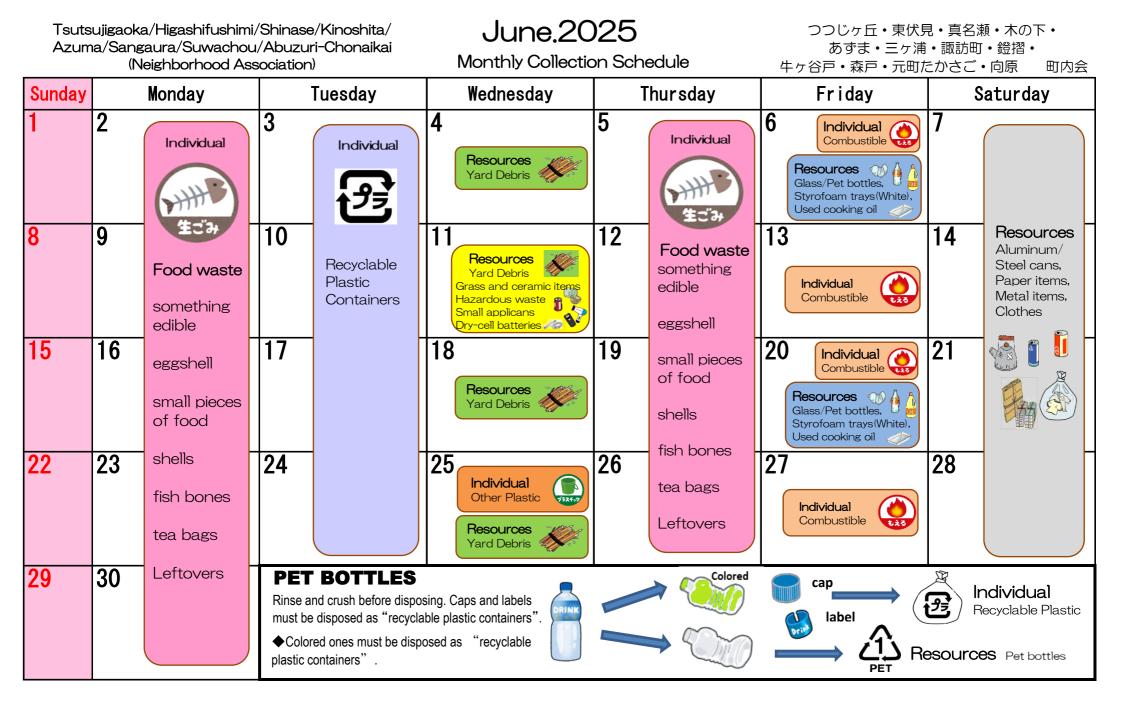

July.2025 Tsutsujigaoka/Higashifushimi/Shinase/Kinoshita/ つつじヶ丘・東伏見・真名瀬・木の下・ Azuma/Sangaura/Suwachou/Abuzuri-Chonaikai あずま・三ヶ浦・諏訪町・鐙摺・ Monthly Collection Schedule (Neighborhood Association) 牛ヶ谷戸・森戸・元町たかさご・向原 町内会 Sunday Monday Tuesday Wednesday Thursday Friday Saturday 2 3 4 Individual 🄏 5 Combustible Individual Individual Resources Resources (M) Yard Debris Glass/Pet bottles, Styrofoam trays(White), יברי Used cooking oil Resources 6 7 8 10 11 12 |9 Aluminum/ Individual Resources Steel cans. Food waste Yard Debris Paper items, Individua) Grass and ceramic items Recyclable Hazardous waste Metal items, Combustible tżö something Plastic Clothes Small applicans Dry-cell batteries edible Containers 19 13 15 16 17 18 14 Individual 🔗 Food waste eggshell Combustible something Resources Resources edible small pieces Yard Debris 💈 Glass/Pet bottles, of food Styrofoam trays(White), eggshell Used cooking oil shells 20 21 22 23 24 25 26 small pieces Individual of food fish bones Other Plastic 7724-17 Individual Combustible shells Resources tea bags Yard Debris 🛷 fish bones Leftovers 28 29 30 31 27 tea bags Resources Leftovers Yard Debris clear Colored bottles bottles