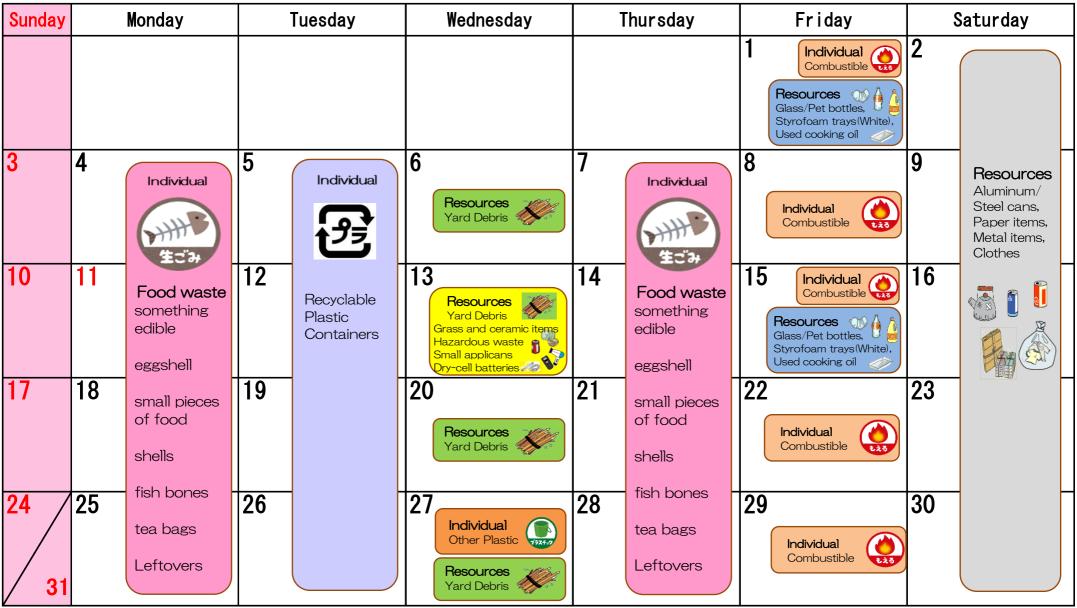

August.2025

Monthly Collection Schedule

つつじヶ丘・東伏見・真名瀬・木の下・

あずま・三ヶ浦・諏訪町・鐙摺・

牛ヶ谷戸・森戸・元町たかさご・向原 町内会

September.2025 Tsutsujigaoka/Higashifushimi/Shinase/Kinoshita/ つつじヶ丘・東伏見・真名瀬・木の下・ Azuma/Sangaura/Suwachou/Abuzuri-Chonaikai あずま・三ヶ浦・諏訪町・鐙摺・ Monthly Collection Schedule (Neighborhood Association) 牛ヶ谷戸・森戸・元町たかさご・向原 Sunday Monday Tuesday Wednesday Thursday Saturday Friday 3 5 4 6 Individual Individual Combustible Individual Individual Resources Resources Yard Debris 🝕 Glass/Pet bottles, Styrofoam trays(White), Used cooking oil