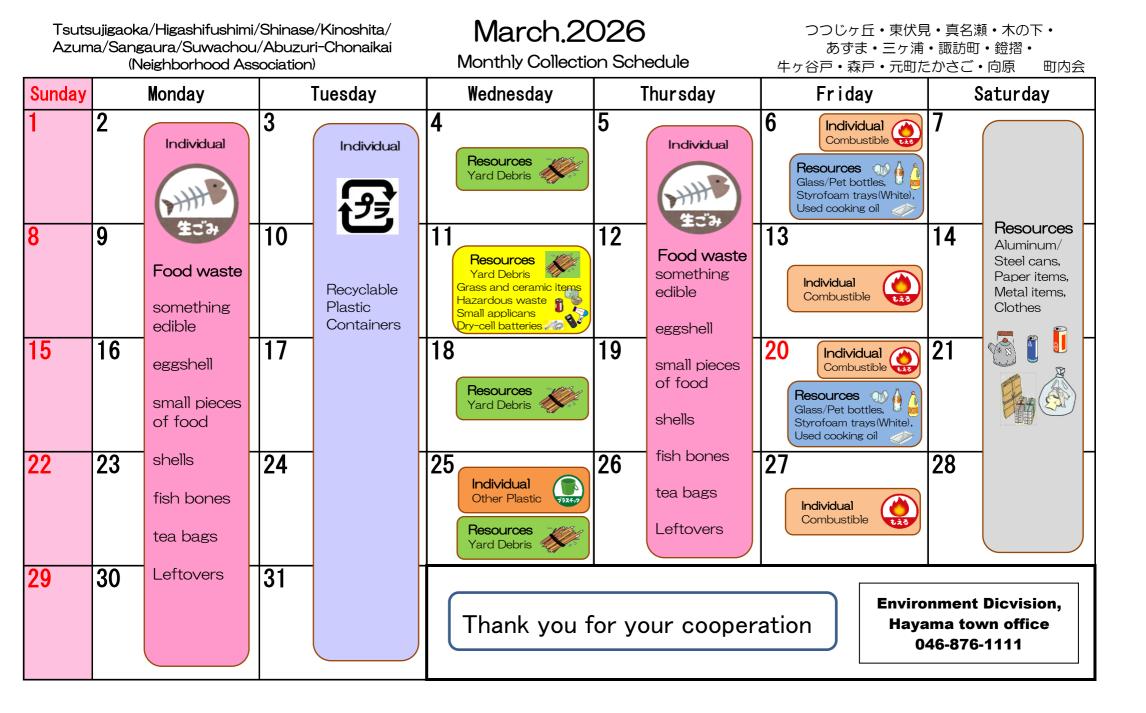

### **Every Mondays & Thursdays**

Food waste

Something edible, eggshell, small pieces of food

Shells, fish bones, tea bags, leftovers

kitchen scraps (must be drained completely)

◆Please help reduce waste! Home composting kit is available for purchase at Hayama Town Environmental Division.

# **Every Friday**

COMBUSTIBI F (Only non-recyclable items)

Leather items; paper scraps (tissue paper, paper towels, disposable diapers and other paper goods not suitable for recycling)

#### **Every Tuesdays RECYCLABLE PLASTIC**

Plastic wrappings and containers including and Styrofoams.

◆Please be sure to rinse off grime thoroughly and must be drained free of liquids.

## **Every 4th Wednesdays**

OTHER PLASTIC AND RUBBER

Plastic, vinyl, polyethylene, and rubber items other than recyclable containers (i.e., rubber hose, rubber gloves, toys and CDs).

Please do not include "recyclable plastic containers."