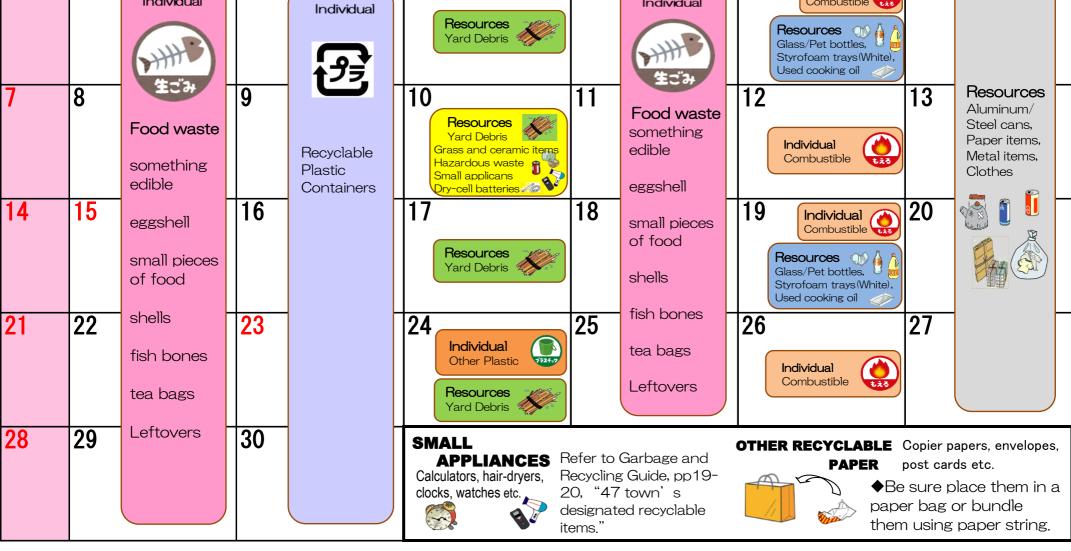

# November.2025

Monthly Collection Schedule

つつじヶ丘・東伏見・真名瀬・木の下・

あずま・三ヶ浦・諏訪町・鐙摺・

牛ヶ谷戸・森戸・元町たかさご・向原 町内会

December.2025

Monthly Collection Schedule

つつじヶ丘・東伏見・真名瀬・木の下・ あずま・三ヶ浦・諏訪町・鐙摺・

牛ヶ谷戸・森戸・元町たかさご・向原 町内会

| Sunday | Monday                                        | Tuesday         | Wednesday                                                                                                             | Thursday                                            | Friday                                                                                               | Saturday                                                                               |
|--------|-----------------------------------------------|-----------------|-----------------------------------------------------------------------------------------------------------------------|-----------------------------------------------------|------------------------------------------------------------------------------------------------------|----------------------------------------------------------------------------------------|
|        |                                               | 2<br>Individual | 3<br>Resources<br>Yard Debris                                                                                         | 4<br>Individual                                     | 5<br>Individual<br>Combustible<br>Glass/Pet bottles,<br>Styrofoam trays(White),<br>Used cooking oil  | 6                                                                                      |
| 7      | 8<br>Food wasomethinedible<br>eggshell        | Poovoloblo      | 10<br>Resources<br>Yard Debris<br>Grass and ceramic items<br>Hazardous waste<br>Small applicans<br>Dry-cell batteries | 11<br>Food waste<br>something<br>edible<br>eggshell | 12<br>Individual<br>Combustible                                                                      | 13<br>Resources<br>Aluminum/<br>Steel cans,<br>Paper items,<br>Metal items,<br>Clothes |
| 14     | 15<br>small piec<br>of food<br>shells         |                 | 17<br>Resources<br>Yard Debris                                                                                        | 18<br>small pieces<br>of food<br>shells             | 19<br>Individual<br>Combustible<br>Glass/Pet bottles,<br>Styrofoam trays(White),<br>Used cooking oil | 20                                                                                     |
| 21     | fish bone<br>tea bags<br>Leftovers            |                 | 24<br>Individual<br>Other Plastic (1)<br>Pesources<br>Yard Debris                                                     | 25<br>fish bones<br>tea bags<br>Leftovers           | 26<br>Individual<br>Combustible                                                                      | 27                                                                                     |
| 28     | 29<br>no collection ser<br>(Town Hall closing |                 | 31<br>no collection service<br>(Town Hall closing day)                                                                |                                                     |                                                                                                      | Official                                                                               |