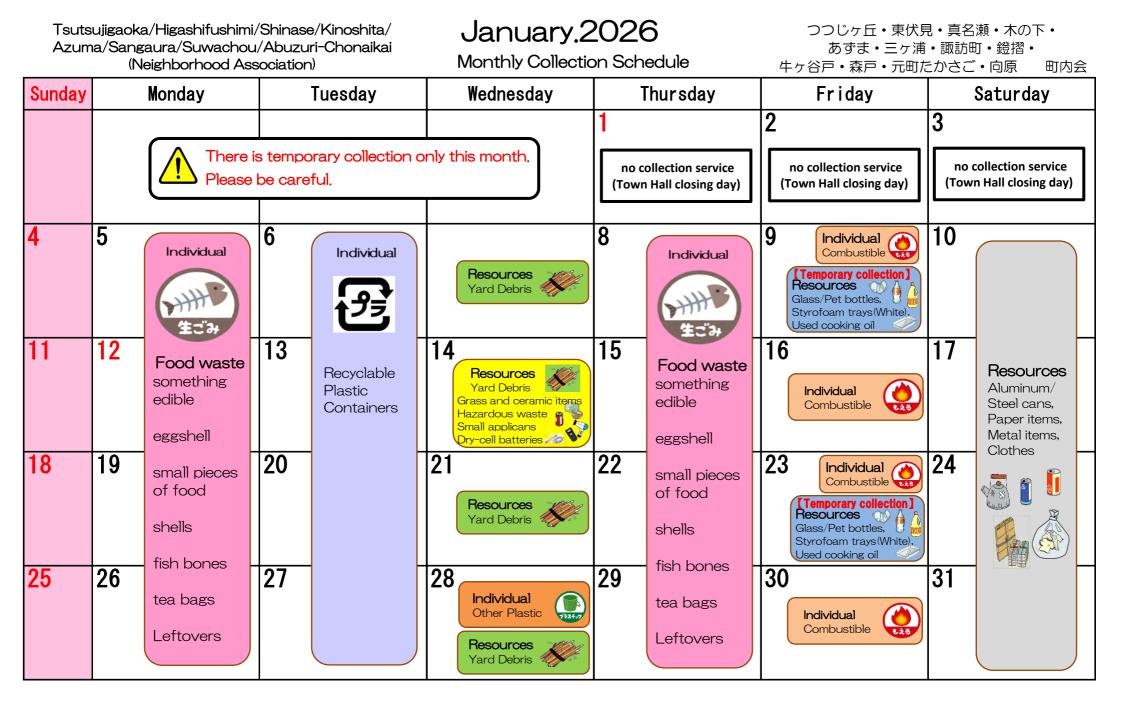

#### **Horiuchi Area**

April.2025 Tsutsujigaoka/Higashifushimi/Shinase/Kinoshita/ つつじヶ丘・東伏見・真名瀬・木の下・ Azuma/Sangaura/Suwachou/Abuzuri-Chonaikai あずま・三ヶ浦・諏訪町・鐙摺・ Monthly Collection Schedule (Neighborhood Association) 牛ヶ谷戸・森戸・元町たかさご・向原 町内会 Sunday Monday Tuesday Wednesday Thursday Friday Saturday 3 2 4 5 Individual 🌈 Individual Combustible Individual Resources Resources (M) Yard Debris 🛷 Glass/Pet bottles, Styrofoam trays(White), י**בר**י Used cooking oil Resources 12 6 7 8 10 11 |9 Aluminum/ Food waste Individual Resources Steel cans. something Yard Debris Paper items, Individual Grass and ceramic items edible Recyclable Metal items, Hazardous waste Combustible 123 Clothes Plastic Small applicans Dry-cell batteries eggshell Containers 9 19 13 15 16 18 14 17 Individual 🌈 small pieces Food waste Combustible of food something Resources Resources (M) edible Yard Debris 🧃 Glass/Pet bottles, shells Styrofoam trays(White), Used cooking oil eggshell fish bones 25 20 21 22 23 24 26 small pieces Individua) tea bags of food Other Plastic 332497 Individual Leftovers Combustible 123 shells Resources Yard Debris 🥠 fish bones 28 30 27 29 Spray cans, cassette cylinders, tea bags HAZARDOUS disposable lighters, light bulbs, Resources WASTE fluorescent lamps and Leftovers Yard Debris thermometers with mercury