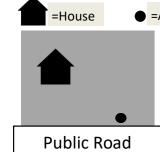

### **Household Garbage Collection Procedures at Individual Homes**

Public Road

☆Houses located in a

same private property

### ◆How to dispose of your household garbage◆

OAll household garbage must be placed in a transparent or semi-transparent trash bag, properly sorted, and securely tied.

OHousehold garbage must be placed at the area of your property as described in the below diagram no later than 8:30 a.m. on the scheduled collection day.

OWhen placing household garbage, always cover it with net or plastic covering in order to prevent unnecessary scattering by wild birds and animals.

☆Typical setting

**Public Road** 

☆A house with private passage way.