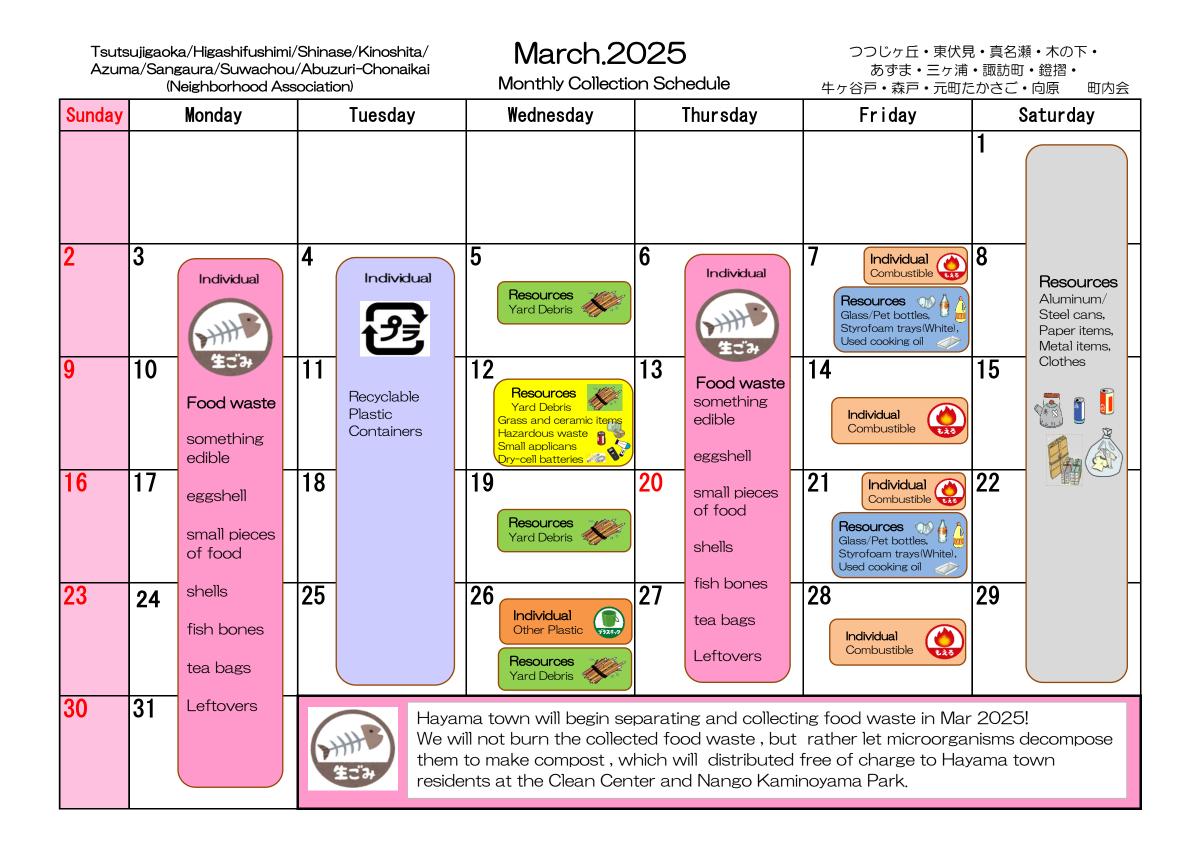

#### **Horiuchi Area**

April.2025 Tsutsujigaoka/Higashifushimi/Shinase/Kinoshita/ つつじヶ丘・東伏見・真名瀬・木の下・ Azuma/Sangaura/Suwachou/Abuzuri-Chonaikai あずま・三ヶ浦・諏訪町・鐙摺・ Monthly Collection Schedule (Neighborhood Association) 牛ヶ谷戸・森戸・元町たかさご・向原 町内会 Sunday Monday Tuesday Wednesday Thursday Friday Saturday 3 2 4 5 Individual 🌈 Individual Combustible Individual Resources Resources (M) Yard Debris 🛷 Glass/Pet bottles, Styrofoam trays(White), י**בר**י Used cooking oil Resources 12 6 7 8 10 11 |9 Aluminum/ Food waste Individual Resources Steel cans. something Yard Debris Paper items, Individual Grass and ceramic items edible Recyclable Metal items, Hazardous waste Combustible 123 Clothes Plastic Small applicans Dry-cell batteries eggshell Containers 9 19 13 15 16 18 14 17 Individual 🌈 small pieces Food waste Combustible of food something Resources Resources (M) edible Yard Debris 🧃 Glass/Pet bottles, shells Styrofoam trays(White), Used cooking oil eggshell fish bones 25 20 21 22 23 24 26 small pieces Individua) tea bags of food Other Plastic 332497 Individual Leftovers Combustible 123 shells Resources Yard Debris 🥠 fish bones 28 30 27 29 Spray cans, cassette cylinders, tea bags HAZARDOUS disposable lighters, light bulbs, Resources WASTE fluorescent lamps and Leftovers Yard Debris thermometers with mercury