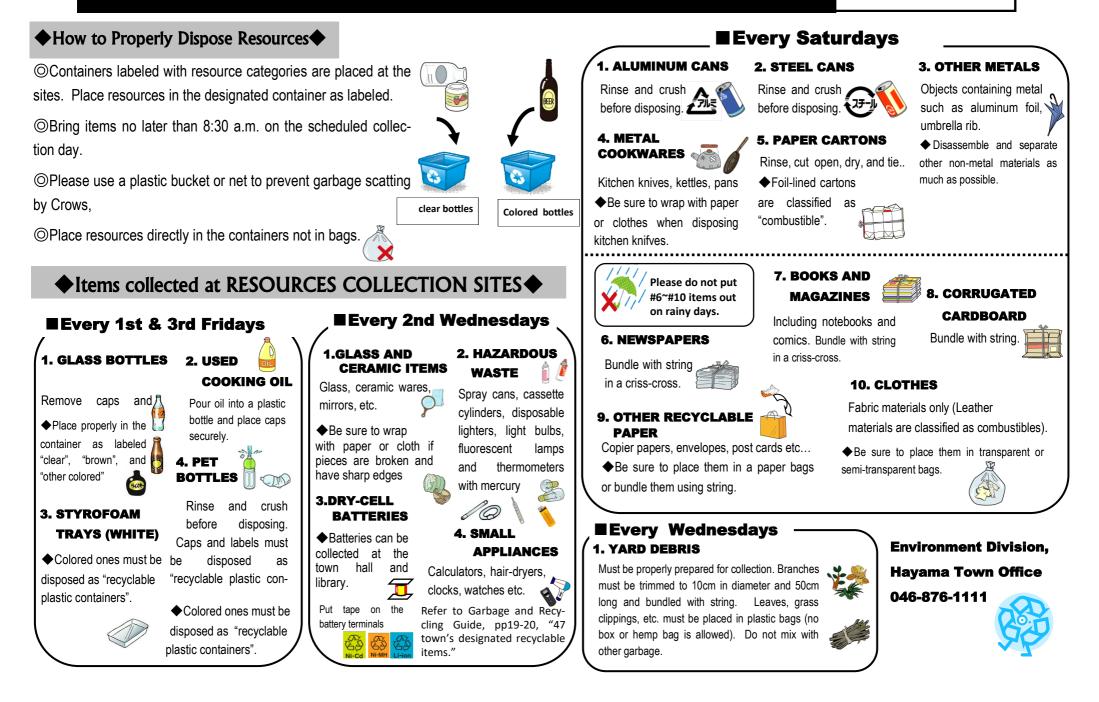

## **Household Garbage Collection Procedures at Resources Collection Sites**

#### **Horiuchi Area**

April.2025 Tsutsujigaoka/Higashifushimi/Shinase/Kinoshita/ つつじヶ丘・東伏見・真名瀬・木の下・ Azuma/Sangaura/Suwachou/Abuzuri-Chonaikai あずま・三ヶ浦・諏訪町・鐙摺・ Monthly Collection Schedule (Neighborhood Association) 牛ヶ谷戸・森戸・元町たかさご・向原 町内会 Sunday Monday Tuesday Wednesday Thursday Friday Saturday 3 2 4 5 Individual 🌈 Individual Combustible Individual Resources Resources (M) Yard Debris 🛷 Glass/Pet bottles, Styrofoam trays(White), י**בר**י Used cooking oil Resources 12 6 7 8 10 11 |9 Aluminum/ Food waste Individual Resources Steel cans. something Yard Debris Paper items, Individual Grass and ceramic items edible Recyclable Metal items, Hazardous waste Combustible 123 Clothes Plastic Small applicans Dry-cell batteries eggshell Containers 9 19 13 15 16 18 14 17 Individual 🌈 small pieces Food waste Combustible of food something Resources Resources (M) edible Yard Debris 🧃 Glass/Pet bottles, shells Styrofoam trays(White), Used cooking oil eggshell fish bones 25 20 21 22 23 24 26 small pieces Individua) tea bags of food Other Plastic 332497 Individual Leftovers Combustible 123 shells Resources Yard Debris 🥠 fish bones 28 30 27 29 Spray cans, cassette cylinders, tea bags HAZARDOUS disposable lighters, light bulbs, Resources WASTE fluorescent lamps and Leftovers Yard Debris thermometers with mercury

May.2025 Tsutsujigaoka/Higashifushimi/Shinase/Kinoshita/ つつじヶ丘・東伏見・真名瀬・木の下・ Azuma/Sangaura/Suwachou/Abuzuri-Chonaikai あずま・三ヶ浦・諏訪町・鐙摺・ Monthly Collection Schedule (Neighborhood Association) 牛ヶ谷戸・森戸・元町たかさご・向原 町内会 Sunday Monday Tuesday Wednesday Thursday Friday Saturday 2 3 Individual Individual Combustible Resources (M) Glass/Pet bottles, Styrofoam trays(White), Used cooking oil 5 8 9 10 6 Δ Resources Individual Individual Aluminum/ Food waste Steel cans, Resources Individual Yard Debris Paper items. <u>לבר</u> Combustible Metal items, もえる something Clothes edible 13 15 12 16 17 11 14 Individual 🕢 eggshell Food waste Combustible Resources Recyclable something Yard Debris Plastic Grass and ceramic items Resources (M) edible small pieces Hazardous waste Small applicans Dry-cell batteries Containers Glass/Pet bottles, of food Styrofoam trays(White), eggshell Used cooking oil 🥢 21 22 shells 18 19 20 23 24 small pieces of food fish bones Resources Individual Yard Debris Combustible tiza. shells tea bags fish bones 26 27 28 29 Leftovers 30 31 25 7924-07 Individual tea bags Other Plastic Individual Combustible Leftovers tżö Resources Yard Debris

July.2025 Tsutsujigaoka/Higashifushimi/Shinase/Kinoshita/ つつじヶ丘・東伏見・真名瀬・木の下・ Azuma/Sangaura/Suwachou/Abuzuri-Chonaikai あずま・三ヶ浦・諏訪町・鐙摺・ Monthly Collection Schedule (Neighborhood Association) 牛ヶ谷戸・森戸・元町たかさご・向原 町内会 Sunday Monday Tuesday Wednesday Thursday Friday Saturday 2 3 4 Individual 🄏 5 Combustible Individual Individual Resources Resources (M) Yard Debris Glass/Pet bottles, Styrofoam trays(White), יברי Used cooking oil Resources 6 7 8 10 11 12 |9 Aluminum/ Individual Resources Steel cans. Food waste Yard Debris Paper items, Individua) Grass and ceramic items Recyclable Hazardous waste Metal items, Combustible tżö something Plastic Clothes Small applicans Dry-cell batteries edible Containers 19 13 15 16 17 18 14 Individual 🔗 Food waste eggshell Combustible something Resources Resources edible small pieces Yard Debris 💈 Glass/Pet bottles, of food Styrofoam trays(White), eggshell Used cooking oil shells 20 21 22 23 24 25 26 small pieces Individual of food fish bones Other Plastic 7724-17 Individual Combustible shells Resources tea bags Yard Debris 🛷 fish bones Leftovers 28 29 30 31 27 tea bags Resources Leftovers Yard Debris clear Colored bottles bottles

August.2025

Monthly Collection Schedule

つつじヶ丘・東伏見・真名瀬・木の下・

あずま・三ヶ浦・諏訪町・鐙摺・

牛ヶ谷戸・森戸・元町たかさご・向原 町内会

September.2025 Tsutsujigaoka/Higashifushimi/Shinase/Kinoshita/ つつじヶ丘・東伏見・真名瀬・木の下・ Azuma/Sangaura/Suwachou/Abuzuri-Chonaikai あずま・三ヶ浦・諏訪町・鐙摺・ Monthly Collection Schedule (Neighborhood Association) 牛ヶ谷戸・森戸・元町たかさご・向原 Sunday Monday Tuesday Wednesday Thursday Saturday Friday 3 5 4 6 Individual Individual Combustible Individual Individual Resources Resources Yard Debris 🝕 Glass/Pet bottles, Styrofoam trays(White), Used cooking oil

町内会

October.2025 Tsutsujigaoka/Higashifushimi/Shinase/Kinoshita/ つつじヶ丘・東伏見・真名瀬・木の下・ Azuma/Sangaura/Suwachou/Abuzuri-Chonaikai あずま・三ヶ浦・諏訪町・鐙摺・ Monthly Collection Schedule (Neighborhood Association) 牛ヶ谷戸・森戸・元町たかさご・向原 町内会 Sunday Monday Tuesday Wednesday Thursday Friday Saturday 2 3 4 Individual Combustible Individual Resources Resources (M) Yard Debris 🥰 Glass/Pet bottles, Styrofoam trays(White), Used cooking oil 5 6 8 9 10 11 Resources Aluminum/ Individual Individual Resources Steel cans, Food waste Yard Debris Paper items, Grass and ceramic items Individual Metal items, Hazardous waste Combustible 123 <u>ללל</u> something Clothes Small applicans Dry-cell batteries edible 12 14 15 16 18 13 17 Individual ( eggshell Food waste Combustible Recyclable something Resources Plastic Resources 🕥 edible small pieces Yard Debris 🝕 Glass/Pet bottles, Containers of food Styrofoam trays(White), Used cooking oil eggshell shells 23 19 20 21 22 24 25 small pieces Individual R of food fish bones Other Plastic 7924-17 Individual Combustible 123 shells Resources tea bags Yard Debris fish bones Leftovers 27 28 29 30 31 26 tea bags Resources Individual Yard Debris Combustible 123 Leftovers

# November.2025

Monthly Collection Schedule

つつじヶ丘・東伏見・真名瀬・木の下・

あずま・三ヶ浦・諏訪町・鐙摺・

牛ヶ谷戸・森戸・元町たかさご・向原 町内会

December.2025

Monthly Collection Schedule

つつじヶ丘・東伏見・真名瀬・木の下・ あずま・三ヶ浦・諏訪町・鐙摺・

牛ヶ谷戸・森戸・元町たかさご・向原 町内会

| Sunday | Monday                                        | Tuesday         | Wednesday                                                                                                             | Thursday                                            | Friday                                                                                               | Saturday                                                                               |
|--------|-----------------------------------------------|-----------------|-----------------------------------------------------------------------------------------------------------------------|-----------------------------------------------------|------------------------------------------------------------------------------------------------------|----------------------------------------------------------------------------------------|
|        |                                               | 2<br>Individual | 3<br>Resources<br>Yard Debris                                                                                         | 4<br>Individual                                     | 5<br>Individual<br>Combustible<br>Glass/Pet bottles,<br>Styrofoam trays(White),<br>Used cooking oil  | 6                                                                                      |
| 7      | 8<br>Food wasomethinedible<br>eggshell        | Poovoloblo      | 10<br>Resources<br>Yard Debris<br>Grass and ceramic items<br>Hazardous waste<br>Small applicans<br>Dry-cell batteries | 11<br>Food waste<br>something<br>edible<br>eggshell | 12<br>Individual<br>Combustible                                                                      | 13<br>Resources<br>Aluminum/<br>Steel cans,<br>Paper items,<br>Metal items,<br>Clothes |
| 14     | 15<br>small piec<br>of food<br>shells         |                 | 17<br>Resources<br>Yard Debris                                                                                        | 18<br>small pieces<br>of food<br>shells             | 19<br>Individual<br>Combustible<br>Glass/Pet bottles,<br>Styrofoam trays(White),<br>Used cooking oil | 20                                                                                     |
| 21     | fish bone<br>tea bags<br>Leftovers            |                 | 24<br>Individual<br>Other Plastic (1)<br>Pesources<br>Yard Debris                                                     | 25<br>fish bones<br>tea bags<br>Leftovers           | 26<br>Individual<br>Combustible                                                                      | 27                                                                                     |
| 28     | 29<br>no collection ser<br>(Town Hall closing |                 | 31<br>no collection service<br>(Town Hall closing day)                                                                |                                                     |                                                                                                      | Official                                                                               |

# February.2026

Monthly Collection Schedule

つつじヶ丘・東伏見・真名瀬・木の下・ あずま・三ヶ浦・諏訪町・鐙摺・