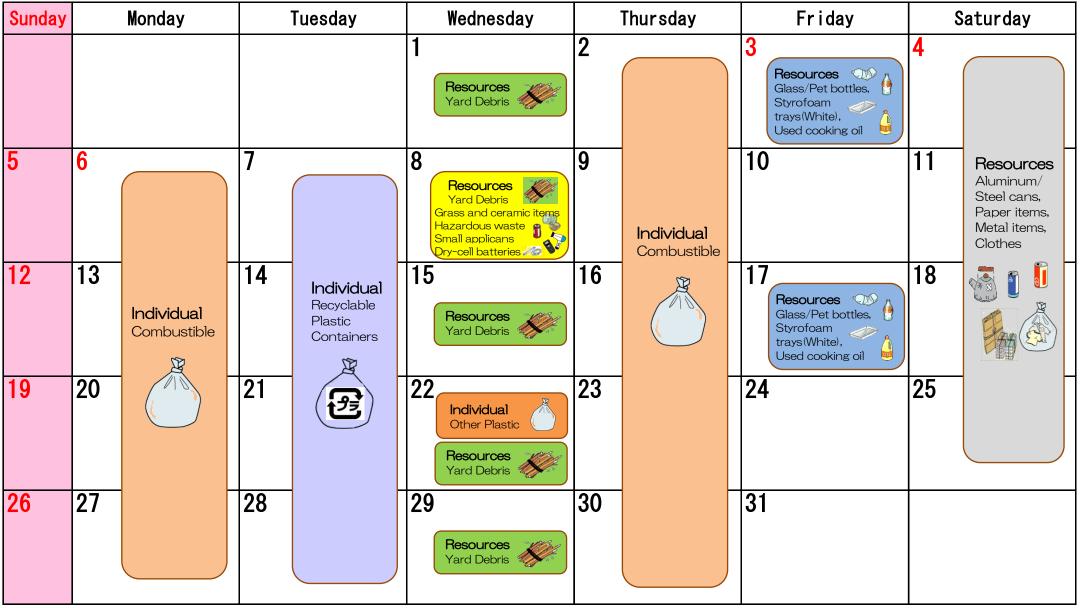

Monthly Collection Schedule

つつじヶ丘・東伏見・真名瀬・木の下・

あずま・三ヶ浦・諏訪町・鐙摺・

August.2024

つつじヶ丘・東伏見・真名瀬・木の下・

あずま・三ヶ浦・諏訪町・鐙摺・

# September.2024

Monthly Collection Schedule

つつじヶ丘・東伏見・真名瀬・木の下・

あずま・三ヶ浦・諏訪町・鐙摺・

October.2024

Monthly Collection Schedule

つつじヶ丘・東伏見・真名瀬・木の下・

あずま・三ヶ浦・諏訪町・鐙摺・

Tsutsujigaoka/Higashifushimi/Shinase/Kinoshita/ Azuma/Sangaura/Suwachou/Abuzuri-Chonaikai

Sunday

3

10

17

24

4

11