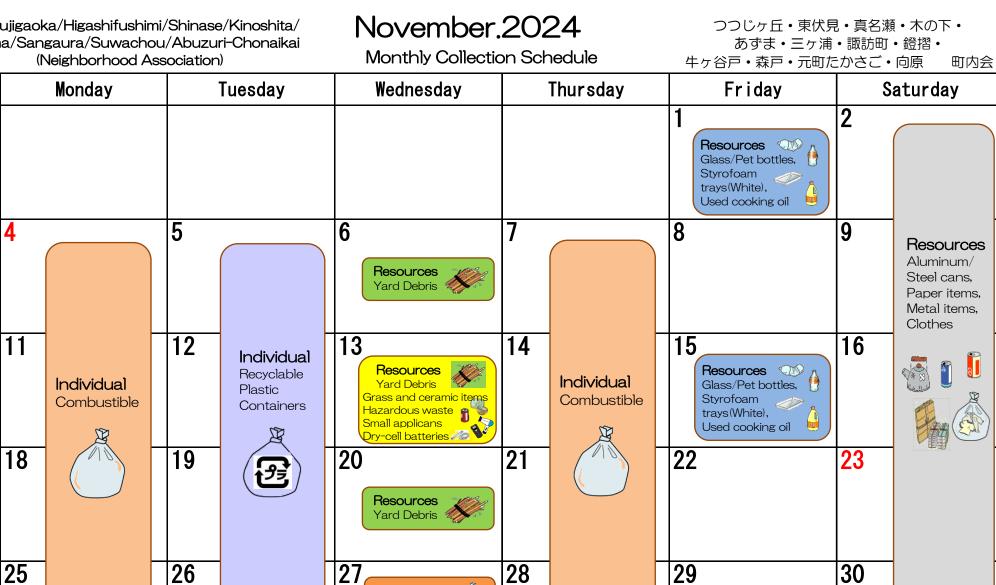

# September.2024

Monthly Collection Schedule

つつじヶ丘・東伏見・真名瀬・木の下・

あずま・三ヶ浦・諏訪町・鐙摺・

October.2024

Monthly Collection Schedule

つつじヶ丘・東伏見・真名瀬・木の下・

あずま・三ヶ浦・諏訪町・鐙摺・

Tsutsujigaoka/Higashifushimi/Shinase/Kinoshita/ Azuma/Sangaura/Suwachou/Abuzuri-Chonaikai

Sunday

3

10

17

24

4

11