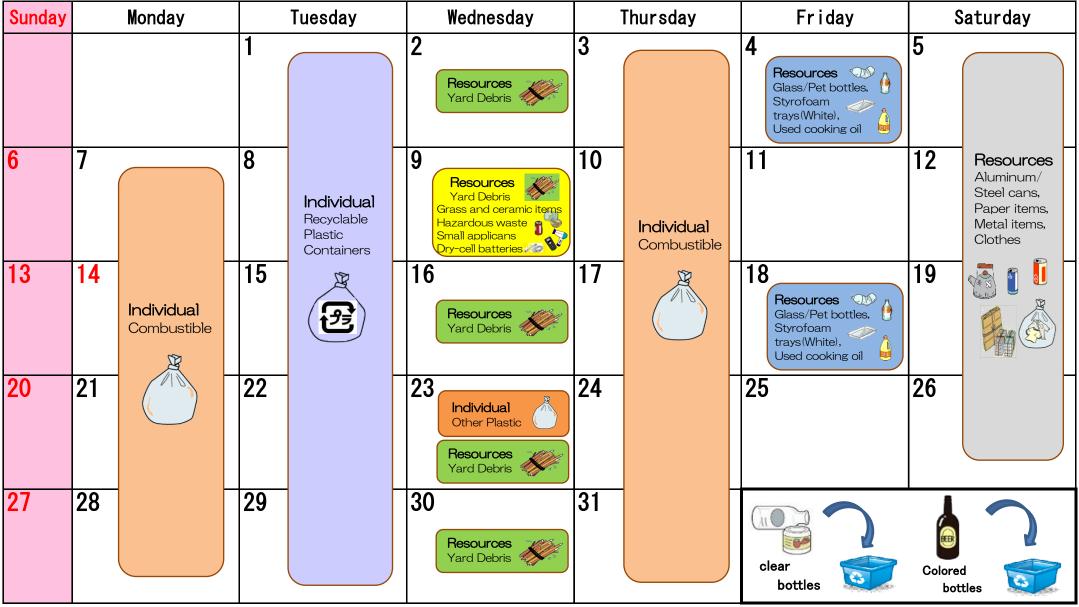

Monthly Collection Schedule

つつじヶ丘・東伏見・真名瀬・木の下・

あずま・三ヶ浦・諏訪町・鐙摺・

August.2024

つつじヶ丘・東伏見・真名瀬・木の下・

あずま・三ヶ浦・諏訪町・鐙摺・

# September.2024

Monthly Collection Schedule

つつじヶ丘・東伏見・真名瀬・木の下・

あずま・三ヶ浦・諏訪町・鐙摺・

October.2024

Monthly Collection Schedule

つつじヶ丘・東伏見・真名瀬・木の下・

あずま・三ヶ浦・諏訪町・鐙摺・

Tsutsujigaoka/Higashifushimi/Shinase/Kinoshita/ Azuma/Sangaura/Suwachou/Abuzuri-Chonaikai

Sunday

3

10

17

24

4

11

Individua) Other Plastic

Resources Yard Debris

December.2024

つつじヶ丘・東伏見・真名瀬・木の下・

あずま・三ヶ浦・諏訪町・鐙摺・

January.2025

Monthly Collection Schedule

つつじヶ丘・東伏見・真名瀬・木の下・