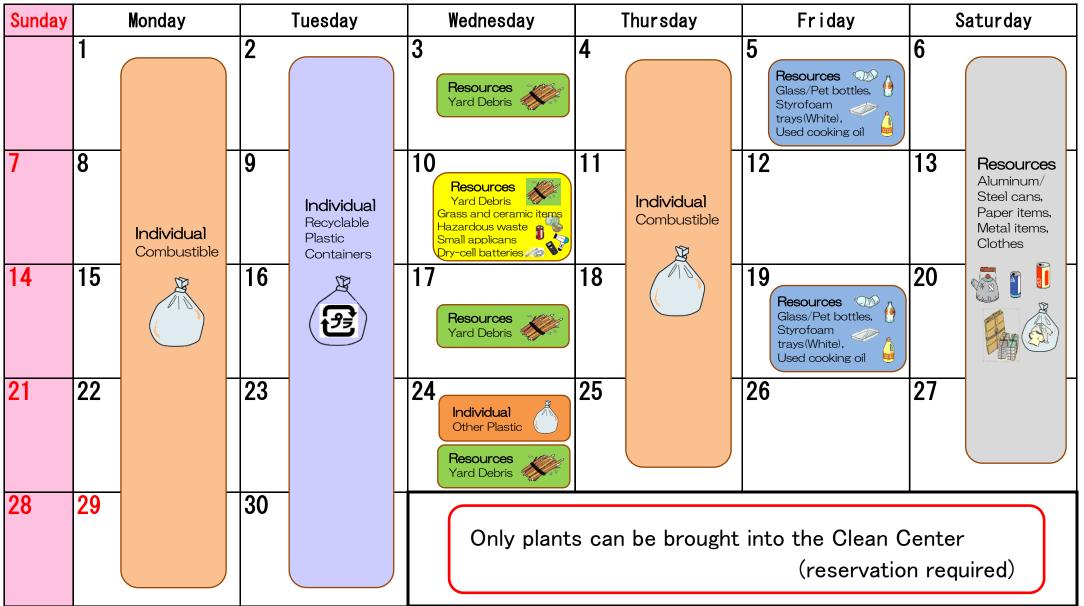

#### **Horiuchi Area**

1

April.2024

Monthly Collection Schedule

つつじヶ丘・東伏見・真名瀬・木の下・ あずま・三ヶ浦・諏訪町・鐙摺・

May.2024

Monthly Collection Schedule

つつじヶ丘・東伏見・真名瀬・木の下・

あずま・三ヶ浦・諏訪町・鐙摺・

18

25

Sunday

2

9

16

23

30

17

24

June.2024

つつじヶ丘・東伏見・真名瀬・木の下・

あずま・三ヶ浦・諏訪町・鐙摺・

22

29

OIL

Monthly Collection Schedule

牛ヶ谷戸・森戸・元町たかさご・向原 町内会 Monday Tuesday Wednesday Thursday Friday Saturday 3 6 5 8 4 Resources Resources 🖘 Aluminum/ Resources Glass/Pet bottles, 🚦 Steel cans, Yard Debris Styrofoam Paper items, trays(White), Metal items, Used cooking oil Clothes 13 10 12 14 11 15 Individual Resources Recyclable Yard Debris Individua) Individua) Plastic Grass and ceramic items Combustible Combustible Hazardous waste Containers Small applicans

20

27

21

28

Resources 🖤 , Glass/Pet bottles,

Styrofoam

trays(White), Used cooking oil

Dry-cell batteries

Resources

Individua] Other Plastic

Resources Yard Debris

Yard Debris 🝕

19

26

ר

July.2024