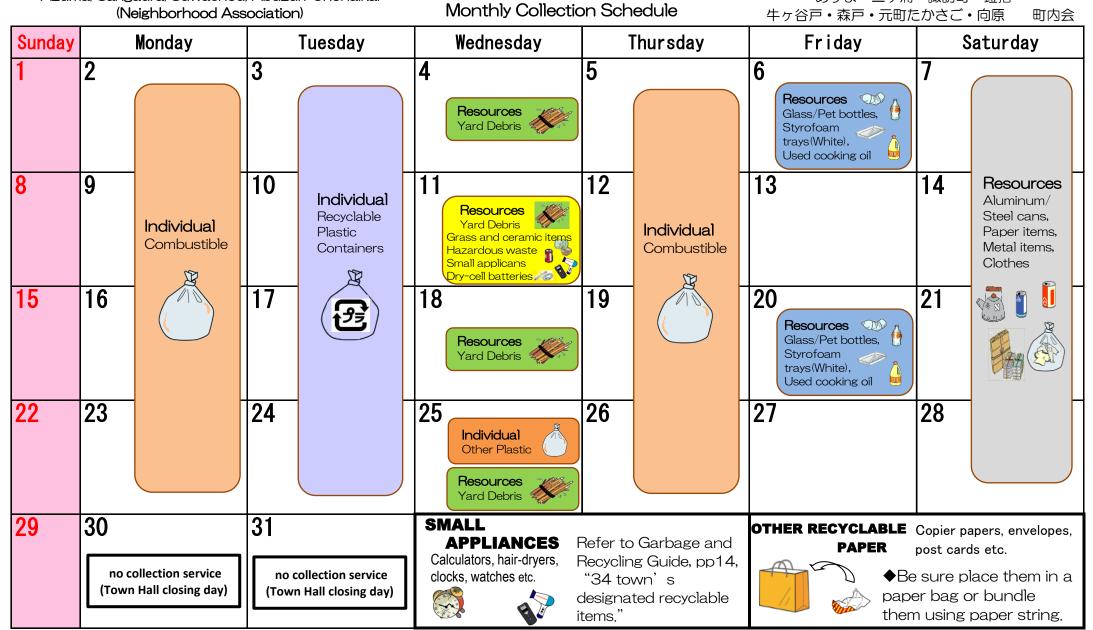

# February.2025

Monthly Collection Schedule

つつじヶ丘・東伏見・真名瀬・木の下・

あずま・三ヶ浦・諏訪町・鐙摺・ 牛ヶ谷戸・森戸・元町たかさご・向原 町内会

March.2025

つつじヶ丘・東伏見・真名瀬・木の下・ あずま・三ヶ浦・諏訪町・鐙摺・

Monthly Collection Schedule