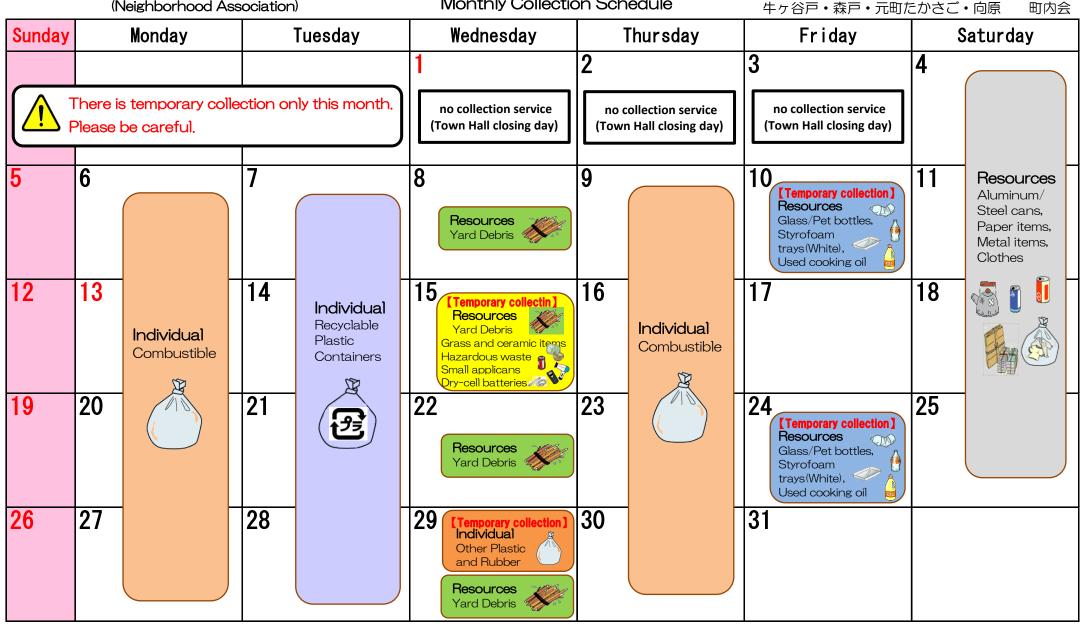

OIL

Monthly Collection Schedule

牛ヶ谷戸・森戸・元町たかさご・向原 町内会 Monday Tuesday Wednesday Thursday Friday Saturday 3 6 5 8 4 Resources Resources 🖘 Aluminum/ Resources Glass/Pet bottles, 🚦 Steel cans, Yard Debris Styrofoam Paper items, trays(White), Metal items, Used cooking oil Clothes 13 10 12 14 11 15 Individual Resources Recyclable Yard Debris Individua) Individua) Plastic Grass and ceramic items Combustible Combustible Hazardous waste Containers Small applicans

20

27

21

28

Resources 🖤 , Glass/Pet bottles,

Styrofoam

trays(White), Used cooking oil

Dry-cell batteries

Resources

Individua] Other Plastic

Resources Yard Debris

Yard Debris 🝕

19

26

ר

July.2024