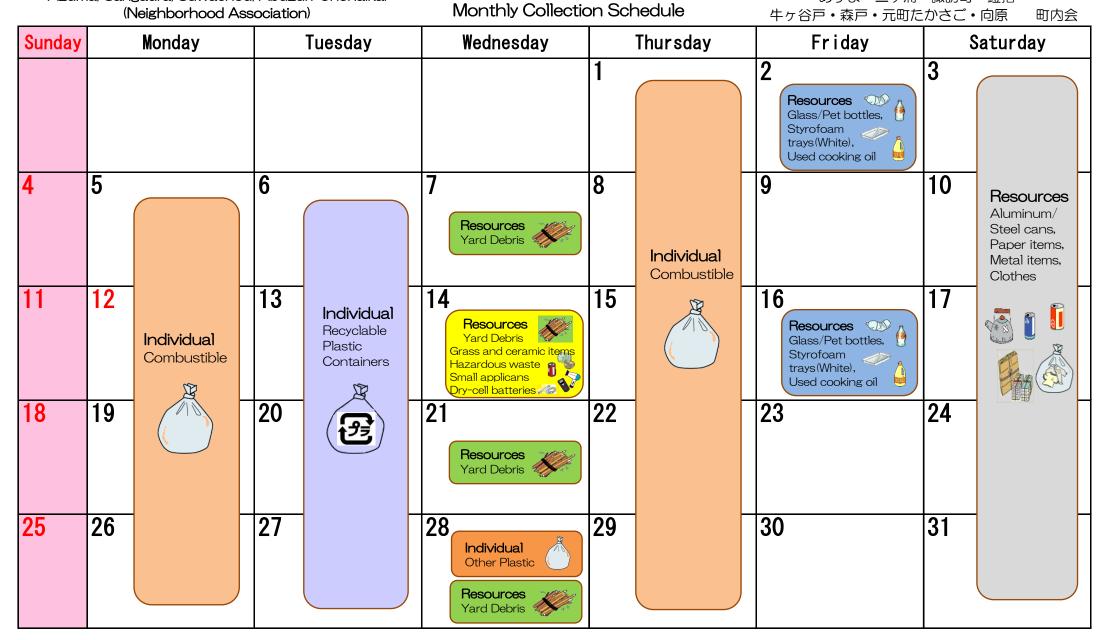

OIL

Monthly Collection Schedule

牛ヶ谷戸・森戸・元町たかさご・向原 町内会 Monday Tuesday Wednesday Thursday Friday Saturday 3 6 5 8 4 Resources Resources 🖘 Aluminum/ Resources Glass/Pet bottles, 🚦 Steel cans, Yard Debris Styrofoam Paper items, trays(White), Metal items, Used cooking oil Clothes 13 10 12 14 11 15 Individual Resources Recyclable Yard Debris Individua) Individua) Plastic Grass and ceramic items Combustible Combustible Hazardous waste Containers Small applicans

20

27

21

28

Resources 🖤 , Glass/Pet bottles,

Styrofoam

trays(White), Used cooking oil

Dry-cell batteries

Resources

Individua] Other Plastic

Resources Yard Debris

Yard Debris 🝕

19

26

ר

July.2024