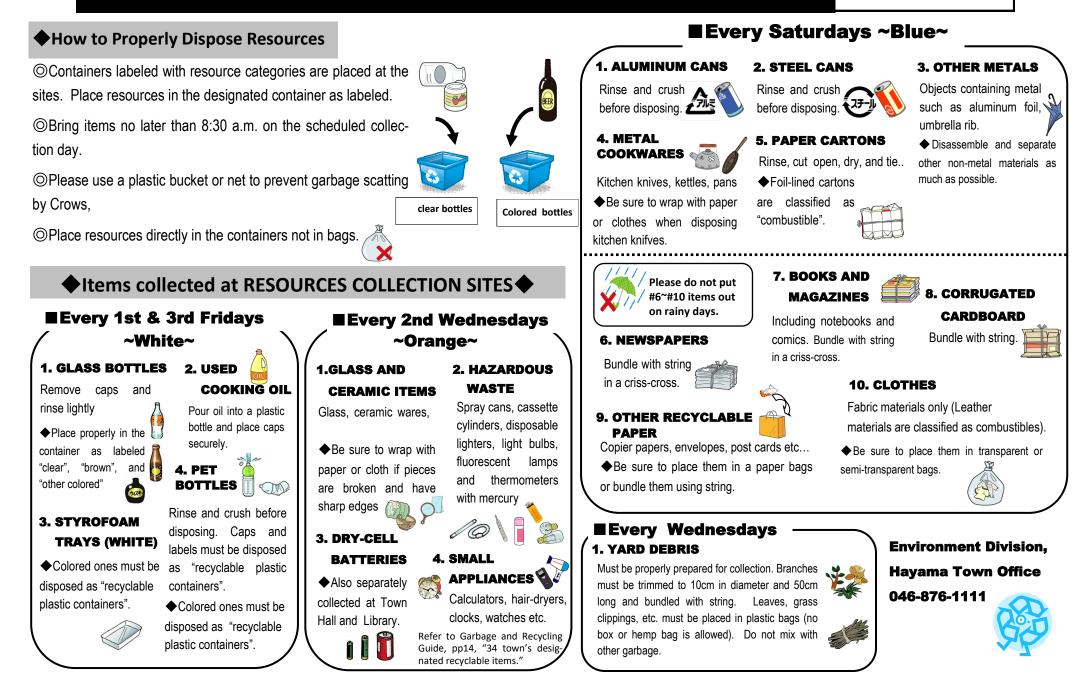

### igoplusHow to $\operatorname{\mathsf{dispose}}$ of your household garbage igoplus

OAll household garbage must be placed in a transparent or semi-transparent trash bag, properly sorted , and securely tied.

◎Household garbage must be placed at the area of your property as described in the below diagram no later than 8:30 a.m. on the scheduled collection day.

◎When placing household garbage, always cover it with net or plastic covering in order to prevent unnecessary scattering by wild birds and animals.

 $\bigstar$  House located above or below the public road.

◆Type of household garbage designated for collection at individual homes and its pick-up schedule ◆

-

**Every Mondays & Thursdays** 

COMBUSTIBLE (ONLY NON-RECYCLABLES)

Leather items; paper scraps (tissue paper, paper towels, disposable diapers and other paper goods not suitable for recycling); kitchen scraps (must be drained completely).

◆Please help reduce waste! Home composting kit is available for purchase at Hayama Town Environmental Division.

**Every Tuesdays** RECYCLABLE PLASTIC

Plastic wrappings and containers including plastic bags and Styrofoams.

◆ Please be sure to rinse off grime thoroughly and must be drained free of liquids.

**Every 4th Wednesdays** OTHER PLASTIC AND RUBBER

Plastic, vinyl, polyethylene, and rubber items other than recyclable containers (i.e., rubber hose, rubber gloves, toys and CDs).

Please do not include "recyclable plastic containers."