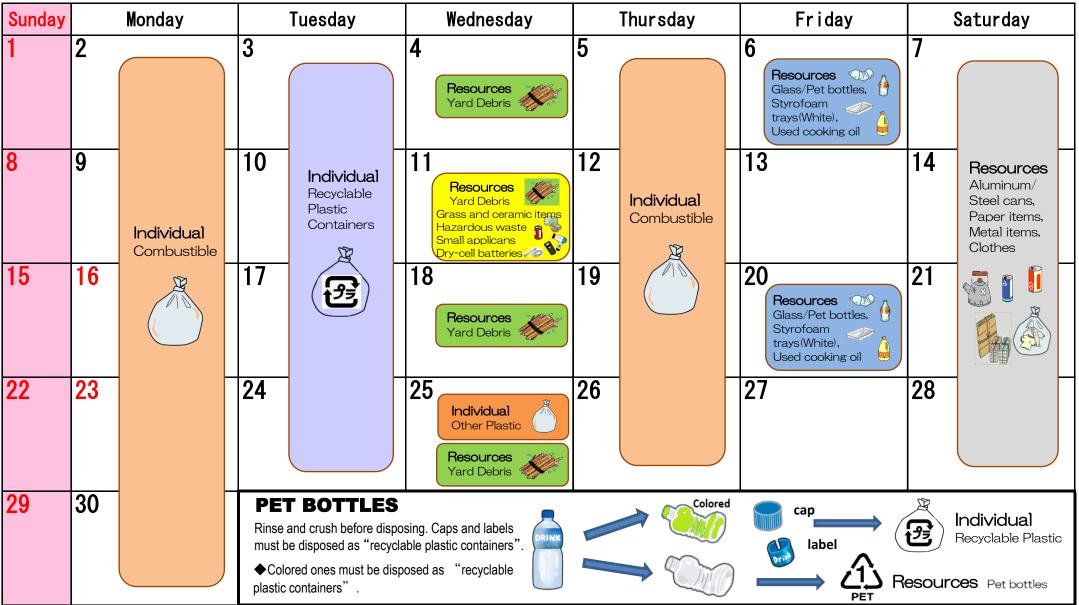

#### **Horiuchi Area**

1

April.2024

Monthly Collection Schedule

つつじヶ丘・東伏見・真名瀬・木の下・ あずま・三ヶ浦・諏訪町・鐙摺・

May.2024

Monthly Collection Schedule

つつじヶ丘・東伏見・真名瀬・木の下・

あずま・三ヶ浦・諏訪町・鐙摺・

18

25

Sunday

2

9

16

23

30

17

24

June.2024

つつじヶ丘・東伏見・真名瀬・木の下・

あずま・三ヶ浦・諏訪町・鐙摺・

22

29

OIL

Monthly Collection Schedule

牛ヶ谷戸・森戸・元町たかさご・向原 町内会 Monday Tuesday Wednesday Thursday Friday Saturday 3 6 5 8 4 Resources Resources 🖘 Aluminum/ Resources Glass/Pet bottles, 🚦 Steel cans, Yard Debris Styrofoam Paper items, trays(White), Metal items, Used cooking oil Clothes 13 10 12 14 11 15 Individual Resources Recyclable Yard Debris Individua) Individua) Plastic Grass and ceramic items Combustible Combustible Hazardous waste Containers Small applicans

20

27

21

28

Resources 🖤 , Glass/Pet bottles,

Styrofoam

trays(White), Used cooking oil

Dry-cell batteries

Resources

Individua] Other Plastic

Resources Yard Debris

Yard Debris 🝕

19

26

ר

July.2024