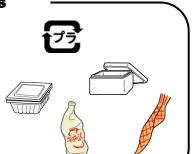

**Every Tuesdays** RECYCLABLE PLASTIC

Plastic wrappings and containers including plastic bags and Styrofoams.

◆ Please be sure to rinse off grime thoroughly and must be drained free of liquids.

**Every 4th Wednesdays** OTHER PLASTIC AND RUBBER

Plastic, vinyl, polyethylene, and rubber items other than recyclable containers (i.e., rubber hose, rubber gloves, toys and CDs).

Please do not include "recyclable plastic containers."