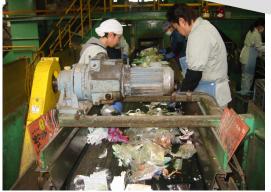

How to separate Plastic Refuse.

Environment Division, Hayama Town 2014, June

Remember after we take out our refuse, there are people who treat it by hand. So, please separate it correctly to be used as

Recyclable Plastic Containers